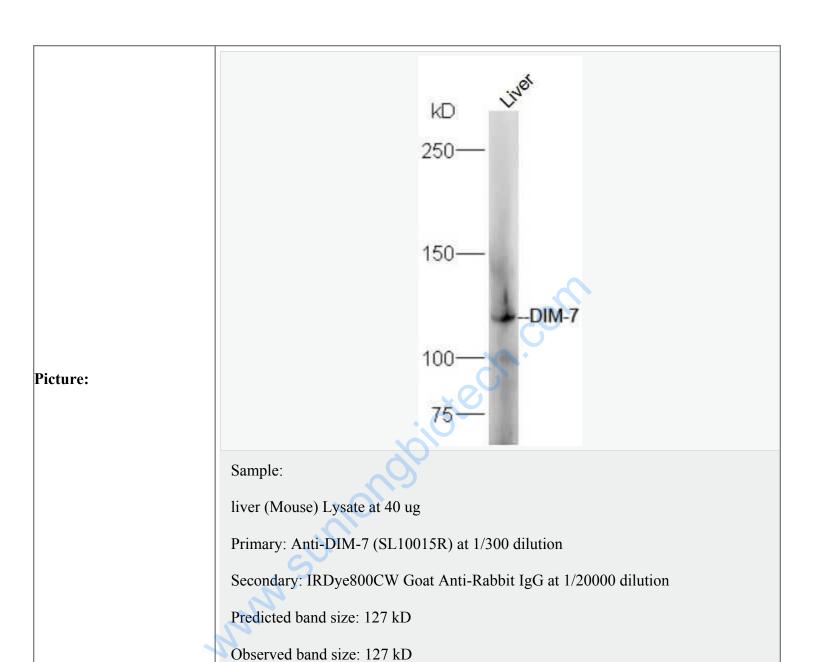

## SL10015R

| Product Name:          | DIM-7                                                                                                                                              |
|------------------------|----------------------------------------------------------------------------------------------------------------------------------------------------|
| Chinese Name:          | DIM-7蛋白抗体                                                                                                                                          |
| Alias:                 | moleskin; D-Importin 7/RanBP7; DIM-7; Dmel_CG7935; 61; CG7935; CIP-61; Dim-7; Dim7; DmRanBP7; Dmel\CG7935; Imp7; Imp7/8; Msk; S(ls)2; dim-7; dim7. |
| Organism Species:      | Rabbit                                                                                                                                             |
| Clonality:             | Polyclonal                                                                                                                                         |
| React Species:         | Mouse,Fruit Fly,                                                                                                                                   |
| Applications:          | WB=1:500-2000ELISA=1:500-1000IHC-P=1:400-800IHC-F=1:400-800IF=1:100-                                                                               |
|                        | 500 (Paraffin sections need antigen repair)                                                                                                        |
|                        | not yet tested in other applications.                                                                                                              |
|                        | optimal dilutions/concentrations should be determined by the end user.                                                                             |
| Molecular weight:      | 127kDa                                                                                                                                             |
| Cellular localization: | The nucleuscytoplasmic                                                                                                                             |
| Form:                  | Lyophilized or Liquid                                                                                                                              |
| Concentration:         | lmg/ml                                                                                                                                             |
| immunogen:             | KLH conjugated synthetic peptide derived from fruit fly DIM-7:401-500/1049                                                                         |
| Lsotype:               | IgG                                                                                                                                                |
| Purification:          | affinity purified by Protein A                                                                                                                     |
| Storage Buffer:        | 0.01M TBS(pH7.4) with 1% BSA, 0.03% Proclin300 and 50% Glycerol.                                                                                   |
| Storage:               | Store at -20 °C for one year. Avoid repeated freeze/thaw cycles. The lyophilized                                                                   |
|                        | antibody is stable at room temperature for at least one month and for greater than a year                                                          |
|                        | when kept at -20°C. When reconstituted in sterile pH 7.4 0.01M PBS or diluent of                                                                   |
|                        | antibody the antibody is stable for at least two weeks at 2-4 °C.                                                                                  |
| PubMed:                | <u>PubMed</u>                                                                                                                                      |
| Product Detail:        |                                                                                                                                                    |