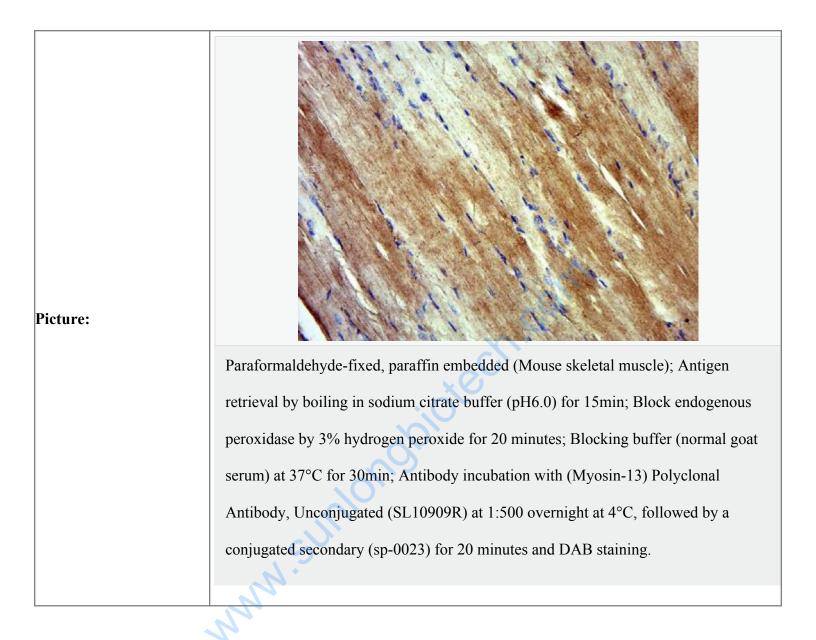

## Rabbit Anti-Myosin-13 antibody

SL10909R

| Myosin-13                                                                                                                                                                                                                                                                                                                     |
|-------------------------------------------------------------------------------------------------------------------------------------------------------------------------------------------------------------------------------------------------------------------------------------------------------------------------------|
| 肌球蛋白13抗体                                                                                                                                                                                                                                                                                                                      |
| MYH13_HUMAN; Myosin-13; Myosin heavy chain 13; Myosin heavy chain, skeletal muscle, extraocular; MyHC-EO; Myosin heavy chain, skeletal muscle, laryngeal; MyHC-IIL; Superfast myosin.                                                                                                                                         |
| Rabbit                                                                                                                                                                                                                                                                                                                        |
| Polyclonal                                                                                                                                                                                                                                                                                                                    |
| Human, Mouse, Rat, Chicken, Dog, Pig, Cow, Horse, Rabbit,                                                                                                                                                                                                                                                                     |
| ELISA=1:500-1000IHC-P=1:400-800IHC-F=1:400-800ICC=1:100-500IF=1:100-<br>500 (Paraffin sections need antigen repair)<br>not yet tested in other applications.<br>optimal dilutions/concentrations should be determined by the end user.                                                                                        |
| 223kDa 🦢                                                                                                                                                                                                                                                                                                                      |
| cytoplasmicExtracellular matrix                                                                                                                                                                                                                                                                                               |
| Lyophilized or Liquid                                                                                                                                                                                                                                                                                                         |
| 1mg/ml                                                                                                                                                                                                                                                                                                                        |
| KLH conjugated synthetic peptide derived from human Myosin-13:1801-1900/1938                                                                                                                                                                                                                                                  |
| IgG                                                                                                                                                                                                                                                                                                                           |
| affinity purified by Protein A                                                                                                                                                                                                                                                                                                |
| 0.01M TBS(pH7.4) with 1% BSA, 0.03% Proclin300 and 50% Glycerol.                                                                                                                                                                                                                                                              |
| Store at -20 °C for one year. Avoid repeated freeze/thaw cycles. The lyophilized antibody is stable at room temperature for at least one month and for greater than a year when kept at -20°C. When reconstituted in sterile pH 7.4 0.01M PBS or diluent of antibody the antibody is stable for at least two weeks at 2-4 °C. |
| PubMed                                                                                                                                                                                                                                                                                                                        |
|                                                                                                                                                                                                                                                                                                                               |
|                                                                                                                                                                                                                                                                                                                               |