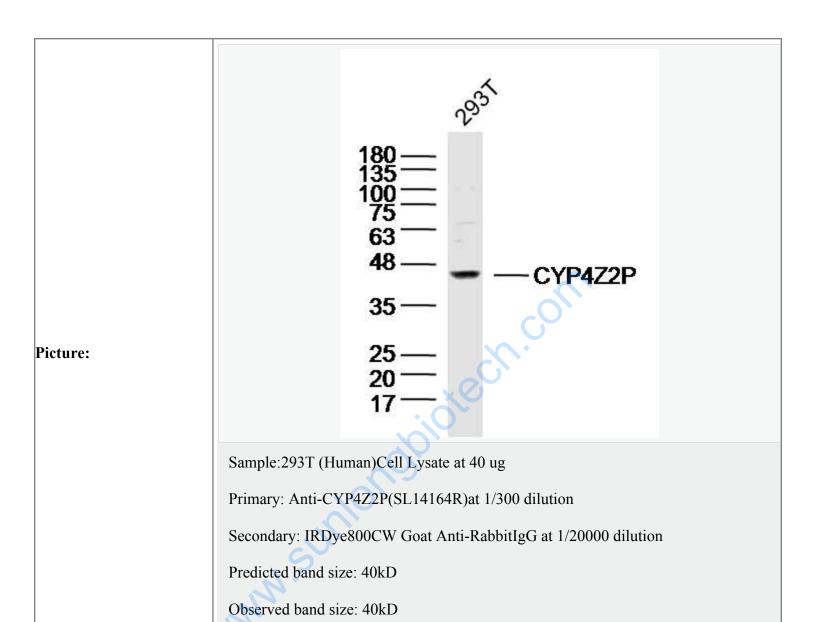

## SL14164R

| Product Name:          | CYP4Z2P                                                                                                                    |
|------------------------|----------------------------------------------------------------------------------------------------------------------------|
| Chinese Name:          | 细胞色素P450 4Z2P抗体                                                                                                            |
| Alias:                 | Cytochrome P450, family 4, subfamily Z, polypeptide 2 pseudogene; Putative cytochrome P450 family member 4Z2; CP4Z2_HUMAN. |
| Organism Species:      | Rabbit                                                                                                                     |
| Clonality:             | Polyclonal                                                                                                                 |
| React Species:         | Human,                                                                                                                     |
| Applications:          | WB=1:500-2000ELISA=1:500-1000IHC-P=1:400-800IHC-F=1:400-800ICC=1:100-                                                      |
|                        | 500IF=1:100-500 (Paraffin sections need antigen repair)                                                                    |
|                        | not yet tested in other applications.                                                                                      |
|                        | optimal dilutions/concentrations should be determined by the end user.                                                     |
| Molecular weight:      | 40kDa                                                                                                                      |
| Cellular localization: | The cell membrane                                                                                                          |
| Form:                  | Lyophilized or Liquid                                                                                                      |
| Concentration:         | 1mg/ml                                                                                                                     |
| immunogen:             | KLH conjugated synthetic peptide derived from human CYP4Z2P:51-150/340                                                     |
| Lsotype:               | IgG                                                                                                                        |
| Purification:          | affinity purified by Protein A                                                                                             |
| Storage Buffer:        | 0.01M TBS(pH7.4) with 1% BSA, 0.03% Proclin300 and 50% Glycerol.                                                           |
| Storage:               | Store at -20 °C for one year. Avoid repeated freeze/thaw cycles. The lyophilized                                           |
|                        | antibody is stable at room temperature for at least one month and for greater than a year                                  |
|                        | when kept at -20°C. When reconstituted in sterile pH 7.4 0.01M PBS or diluent of                                           |
|                        | antibody the antibody is stable for at least two weeks at 2-4 °C.                                                          |
| PubMed:                | <u>PubMed</u>                                                                                                              |
| Product Detail:        |                                                                                                                            |