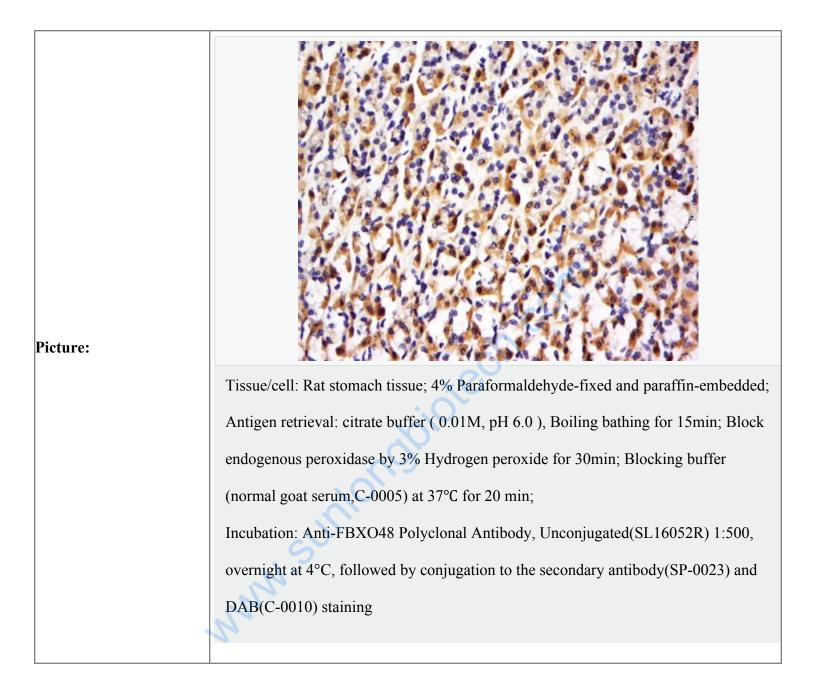

## Rabbit Anti-FBXO48 antibody

SL16052R

| Product Name:                 | FBXO48                                                                                    |
|-------------------------------|-------------------------------------------------------------------------------------------|
| Chinese Name:                 | FBXO48蛋白抗体                                                                                |
| Alias:                        | F box protein 48; FBX48_HUMAN; F-box only protein 48; FBX48.                              |
| Organism Species:             | Rabbit                                                                                    |
| Clonality:                    | Polyclonal                                                                                |
| React Species:                | Human, Mouse, Rat, Dog, Cow, Horse, Rabbit, Sheep,                                        |
| Applications:                 | ELISA=1:500-1000IHC-P=1:400-800IHC-F=1:400-800ICC=1:100-500IF=1:100-                      |
|                               | 500 (Paraffin sections need antigen repair)                                               |
|                               | not yet tested in other applications.                                                     |
|                               | optimal dilutions/concentrations should be determined by the end user.                    |
| Molecular weight:             | 18kDa                                                                                     |
| <b>Cellular localization:</b> | cytoplasmic                                                                               |
| Form:                         | Lyophilized or Liquid                                                                     |
| <b>Concentration:</b>         | 1mg/ml                                                                                    |
| immunogen:                    | KLH conjugated synthetic peptide derived from human FBXO48:61-155/155                     |
| Lsotype:                      | IgG                                                                                       |
| Purification:                 | affinity purified by Protein A                                                            |
| Storage Buffer:               | 0.01M TBS(pH7.4) with 1% BSA, 0.03% Proclin300 and 50% Glycerol.                          |
| Storage:                      | Store at -20 °C for one year. Avoid repeated freeze/thaw cycles. The lyophilized          |
|                               | antibody is stable at room temperature for at least one month and for greater than a year |
|                               | when kept at -20°C. When reconstituted in sterile pH 7.4 0.01M PBS or diluent of          |
|                               | antibody the antibody is stable for at least two weeks at 2-4 °C.                         |
| PubMed:                       | PubMed                                                                                    |
| Product Detail:               |                                                                                           |