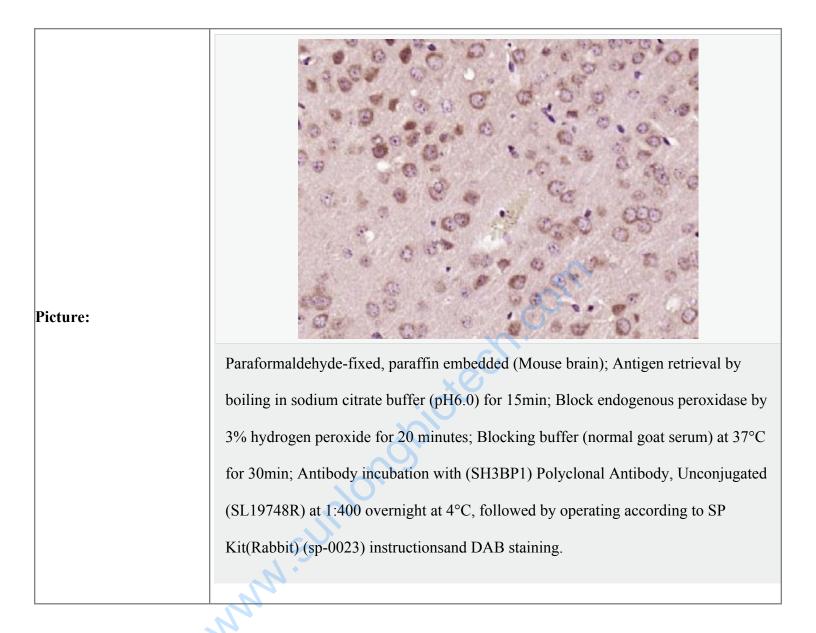

## Rabbit Anti-SH3BP1 antibody

SL19748R

| SH3BP1                                                                                                                                                                                                                                                                                                                        |
|-------------------------------------------------------------------------------------------------------------------------------------------------------------------------------------------------------------------------------------------------------------------------------------------------------------------------------|
| SH3结构域Binding protein3抗体                                                                                                                                                                                                                                                                                                      |
| 3BP 1; 3BP-1; 3BP1_HUMAN; ARHGAP43; dJ37E16; SH3 domain binding protein 1; SH3 domain-binding protein 1; Sh3bp1.                                                                                                                                                                                                              |
| Rabbit                                                                                                                                                                                                                                                                                                                        |
| Polyclonal                                                                                                                                                                                                                                                                                                                    |
| Human,Mouse,Rat,Dog,Pig,Cow,Horse,Rabbit,                                                                                                                                                                                                                                                                                     |
| ELISA=1:500-1000IHC-P=1:400-800IHC-F=1:400-800ICC=1:100-500IF=1:100-<br>500 (Paraffin sections need antigen repair)                                                                                                                                                                                                           |
| not yet tested in other applications.<br>optimal dilutions/concentrations should be determined by the end user.                                                                                                                                                                                                               |
| 76kDa                                                                                                                                                                                                                                                                                                                         |
| cytoplasmic                                                                                                                                                                                                                                                                                                                   |
| Lyophilized or Liquid                                                                                                                                                                                                                                                                                                         |
| 1mg/ml                                                                                                                                                                                                                                                                                                                        |
| KLH conjugated synthetic peptide derived from human SH3BP1:101-200/701                                                                                                                                                                                                                                                        |
| IgG                                                                                                                                                                                                                                                                                                                           |
| affinity purified by Protein A                                                                                                                                                                                                                                                                                                |
| 0.01M TBS(pH7.4) with 1% BSA, 0.03% Proclin300 and 50% Glycerol.                                                                                                                                                                                                                                                              |
| Store at -20 °C for one year. Avoid repeated freeze/thaw cycles. The lyophilized antibody is stable at room temperature for at least one month and for greater than a year when kept at -20°C. When reconstituted in sterile pH 7.4 0.01M PBS or diluent of antibody the antibody is stable for at least two weeks at 2-4 °C. |
| PubMed                                                                                                                                                                                                                                                                                                                        |
|                                                                                                                                                                                                                                                                                                                               |
|                                                                                                                                                                                                                                                                                                                               |