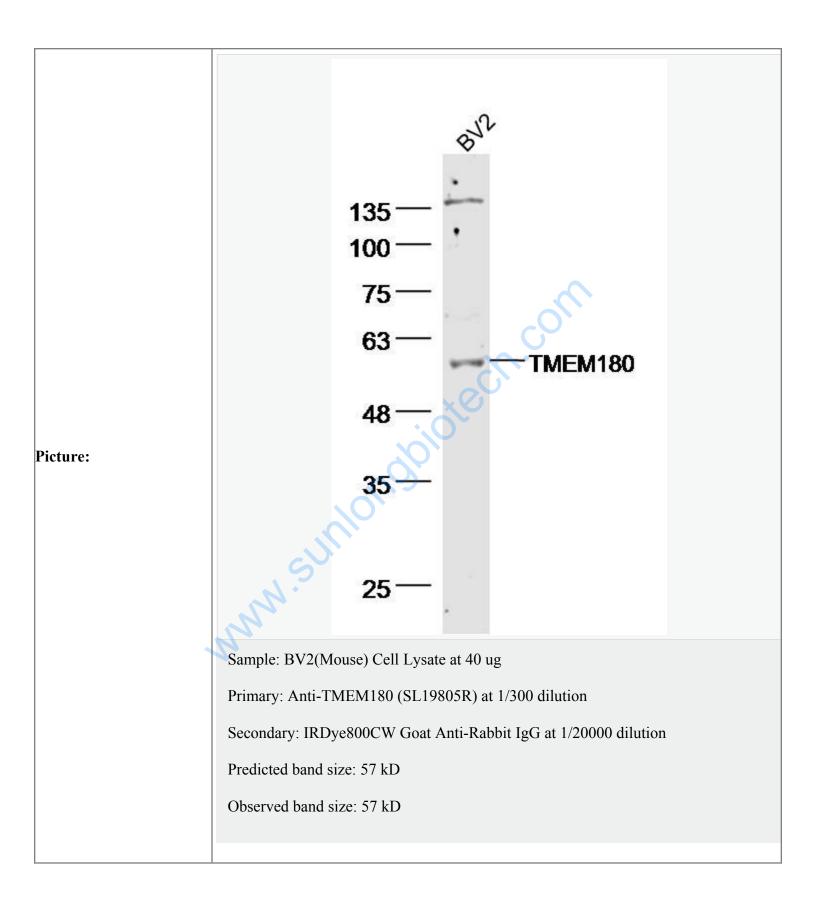

## Rabbit Anti-TMEM180 antibody

SL19805R

| Product Name:          | TMEM180                                                                                   |
|------------------------|-------------------------------------------------------------------------------------------|
| Chinese Name:          | Transmembrane protein180抗体                                                                |
| Alias:                 | bA18I14.8; C10orf77; FLJ22529; TM180_HUMAN; Tmem180; Transmembrane                        |
|                        | protein 180.                                                                              |
| Organism Species:      | Rabbit                                                                                    |
| Clonality:             | Polyclonal                                                                                |
| React Species:         | Human,Mouse,Rat,Chicken,Dog,Pig,Cow,Rabbit,Sheep,                                         |
| Applications:          | WB=1:500-2000ELISA=1:500-1000                                                             |
|                        | not yet tested in other applications.                                                     |
|                        | optimal dilutions/concentrations should be determined by the end user.                    |
| Molecular weight:      | 57kDa                                                                                     |
| Cellular localization: | The cell membrane                                                                         |
| Form:                  | Lyophilized or Liquid                                                                     |
| Concentration:         | 1mg/ml                                                                                    |
| immunogen:             | KLH conjugated synthetic peptide derived from human TMEM180:131-230/517                   |
| Lsotype:               | IgG                                                                                       |
| Purification:          | affinity purified by Protein A                                                            |
| Storage Buffer:        | 0.01M TBS(pH7.4) with 1% BSA, 0.03% Proclin300 and 50% Glycerol.                          |
| Storage:               | Store at -20 °C for one year. Avoid repeated freeze/thaw cycles. The lyophilized          |
|                        | antibody is stable at room temperature for at least one month and for greater than a year |
|                        | when kept at -20°C. When reconstituted in sterile pH 7.4 0.01M PBS or diluent of          |
|                        | antibody the antibody is stable for at least two weeks at 2-4 °C.                         |
| PubMed:                | PubMed                                                                                    |
| Product Detail:        |                                                                                           |