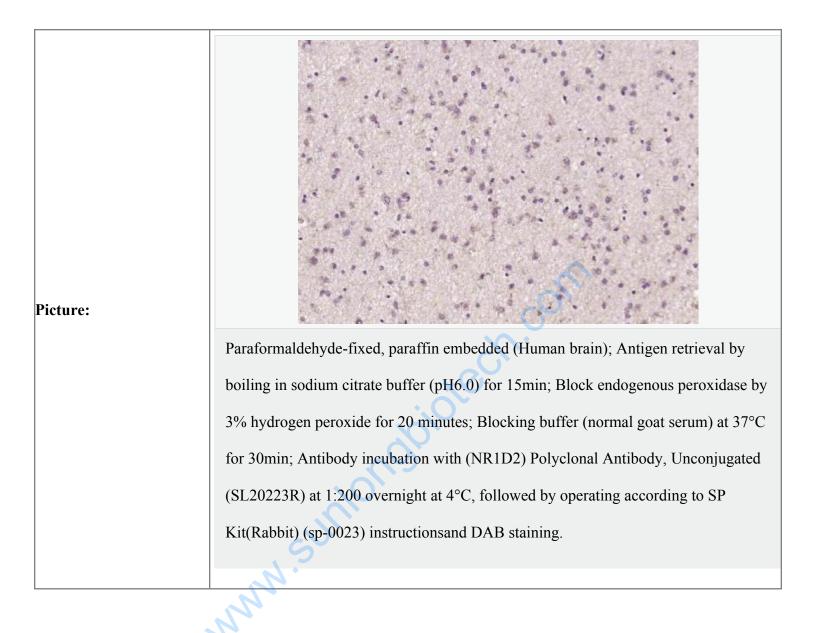

## Rabbit Anti-NR1D2 antibody

SL20223R

| NR1D2                                                                                                                                                                                                                                                                                                                         |
|-------------------------------------------------------------------------------------------------------------------------------------------------------------------------------------------------------------------------------------------------------------------------------------------------------------------------------|
| The nucleus受体Rev-Erb beta抗体                                                                                                                                                                                                                                                                                                   |
| NR1D2_HUMAN; Nuclear receptor subfamily 1 group D member 2; Orphan nuclear hormone receptor BD73; Rev-erb alpha-related receptor; Rev-erb-beta; AltName: Full=V-erbA-related protein 1-related; EAR-1R.                                                                                                                       |
| Rabbit                                                                                                                                                                                                                                                                                                                        |
| Polyclonal                                                                                                                                                                                                                                                                                                                    |
| Human,                                                                                                                                                                                                                                                                                                                        |
| ELISA=1:500-1000IHC-P=1:400-800IHC-F=1:400-800ICC=1:100-500IF=1:100-<br>500 (Paraffin sections need antigen repair)<br>not yet tested in other applications.<br>optimal dilutions/concentrations should be determined by the end user.                                                                                        |
| 65kDa 💋                                                                                                                                                                                                                                                                                                                       |
| The nucleus                                                                                                                                                                                                                                                                                                                   |
| Lyophilized or Liquid                                                                                                                                                                                                                                                                                                         |
| 1mg/ml                                                                                                                                                                                                                                                                                                                        |
| KLH conjugated synthetic peptide derived from human NR1D2:221-320/579                                                                                                                                                                                                                                                         |
| IgG                                                                                                                                                                                                                                                                                                                           |
| affinity purified by Protein A                                                                                                                                                                                                                                                                                                |
| 0.01M TBS(pH7.4) with 1% BSA, 0.03% Proclin300 and 50% Glycerol.                                                                                                                                                                                                                                                              |
| Store at -20 °C for one year. Avoid repeated freeze/thaw cycles. The lyophilized antibody is stable at room temperature for at least one month and for greater than a year when kept at -20°C. When reconstituted in sterile pH 7.4 0.01M PBS or diluent of antibody the antibody is stable for at least two weeks at 2-4 °C. |
| PubMed                                                                                                                                                                                                                                                                                                                        |
|                                                                                                                                                                                                                                                                                                                               |
|                                                                                                                                                                                                                                                                                                                               |