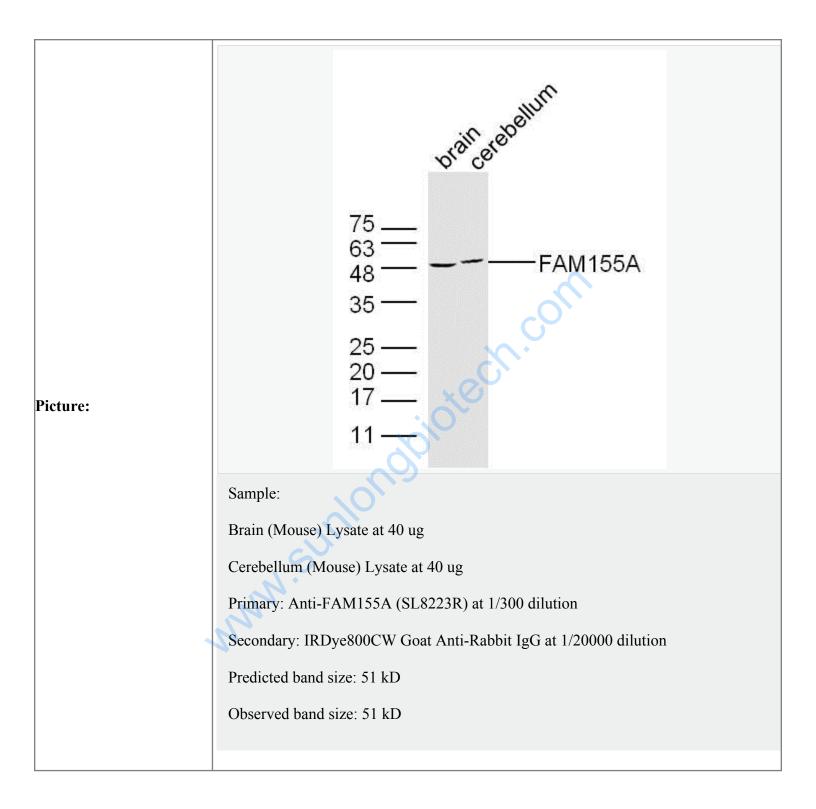

## Rabbit Anti-FAM155A antibody

SL8223R

| Product Name:          | FAM155A                                                                                   |
|------------------------|-------------------------------------------------------------------------------------------|
| Chinese Name:          | FAM155A蛋白抗体                                                                               |
| Alias:                 | F155A_HUMAN; Fam155a; Family with sequence similarity 155 member A;                       |
|                        | Transmembrane protein FAM155A.                                                            |
| Organism Species:      | Rabbit                                                                                    |
| Clonality:             | Polyclonal                                                                                |
| React Species:         | Human,Mouse,Rat,Dog,Pig,Cow,Horse,Sheep,                                                  |
| Applications:          | WB=1:500-2000ELISA=1:500-1000IHC-P=1:400-800IHC-F=1:400-800IF=1:100-                      |
|                        | 500 (Paraffin sections need antigen repair)                                               |
|                        | not yet tested in other applications.                                                     |
|                        | optimal dilutions/concentrations should be determined by the end user.                    |
| Molecular weight:      | 51kDa                                                                                     |
| Cellular localization: | The cell membrane                                                                         |
| Form:                  | Lyophilized or Liquid                                                                     |
| Concentration:         | 1mg/ml                                                                                    |
| immunogen:             | KLH conjugated synthetic peptide derived from human FAM155A:1-100/458                     |
| Lsotype:               | IgG                                                                                       |
| Purification:          | affinity purified by Protein A                                                            |
| Storage Buffer:        | 0.01M TBS(pH7.4) with 1% BSA, 0.03% Proclin300 and 50% Glycerol.                          |
| Storage:               | Store at -20 °C for one year. Avoid repeated freeze/thaw cycles. The lyophilized          |
|                        | antibody is stable at room temperature for at least one month and for greater than a year |
|                        | when kept at -20°C. When reconstituted in sterile pH 7.4 0.01M PBS or diluent of          |
|                        | antibody the antibody is stable for at least two weeks at 2-4 °C.                         |
| PubMed:                | PubMed                                                                                    |
| Product Detail:        |                                                                                           |