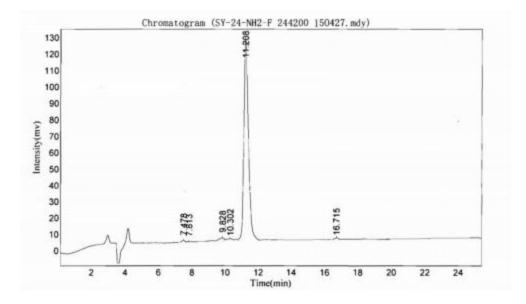

# **OVA Conjugated Peptide YY (PYY)** Instruction Manual

# SDPB401Ca21

Canis familiaris; Canine (Dog)

## FORMULA

SPEELSRYYA

SLRHYLNLVT RQRY

## USAGE

Reconstitute in PBS (pH7.4) to a concentration of 0.1-1.0 mg/mL. Do not vortex.

#### STORAGE

Avoid repeated freeze/thaw cycles. Store at 2-8°C for one month. Aliquot and store at - 80°C for 12 months.

#### STABILITY

The thermal stability is described by the loss rate. The loss rate was determined by accelerated thermal degradation test, that is, incubate the protein at 37°C for 48h, and no obvious degradation and precipitation were observed. The loss rate is less than 5% within the expiration date under appropriate storage condition.

Image



## [IMPORTANT NOTE]

The kit is designed for research use only, we will not be responsible for any issue if the kit was used in clinical diagnostic or any other procedures.

Source Original Molecular Mass Buffer Formulation Traits Purity Isoelectric Point Applications Protein Conjugation n/a PBS, pH7.4. Freeze-dried powder > 90% n/a Immunogen; SDS-PAGE; WB.